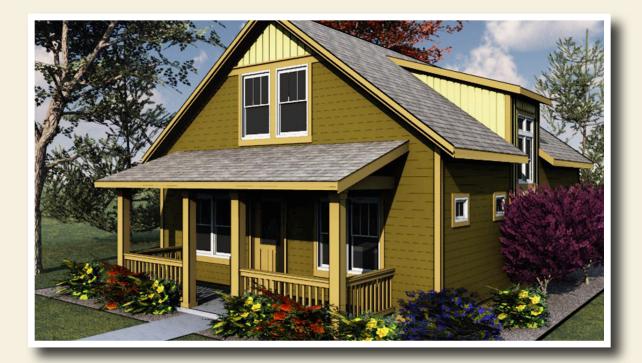

# Plan 3301

This story and a half cottage home packs a full 1,334 square feet into a compact footprint. This home features 3 bedrooms, 2 baths, and a detached garage. Large covered front porch.

The first floor features a large living/dining room and open kitchen, a main floor bedroom and bathroom. Upstairs are two additional bedrooms and a second bath.

## Plan 3301

**Cottage Series** 

One and One/half Story 1,334 finished square feet Crawl Space or Basement 3 bedrooms 2 baths Detached Garage

Overall Dimensions 26' x 40'