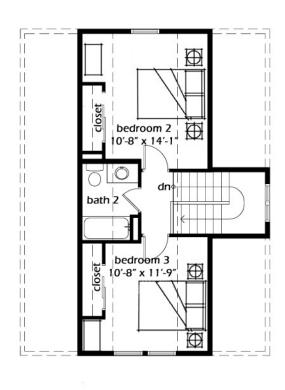

### **Energy Features**

2x6 Construction Small Footprint Simple Construction Tankless Hot Water 90% Efficient Furnace Attic Fan Attic Truss Design

Second Level 450 sq. ft.